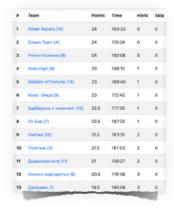

Random riddle order guarantees unique teams routes
Gradually increasing clues difficulty level
Advanced hint system, if teams get stuck
Objective ranking based on four parameters
Various options for customisation for a specific event

## WHAT YOU'LL BE GETTING

Simple instruction to start
Unique QR code for every team
Private link to monitor team ranking in real time
Custom award certificates crafted for your event
Live phone support during the event