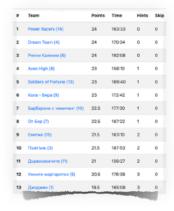

Random riddle order guarantees unique teams routes
Gradually increasing clues difficulty level
Advanced hint system, if teams get stuck
Objective ranking based on four parameters
Various options for customisation for a specific event

## WHAT YOU'LL BE GETTING

Simple instruction to start
Unique QR code for every team
Private link to monitor team ranking in real time
Custom award certificates crafted for your event
Live phone and chat support during the event